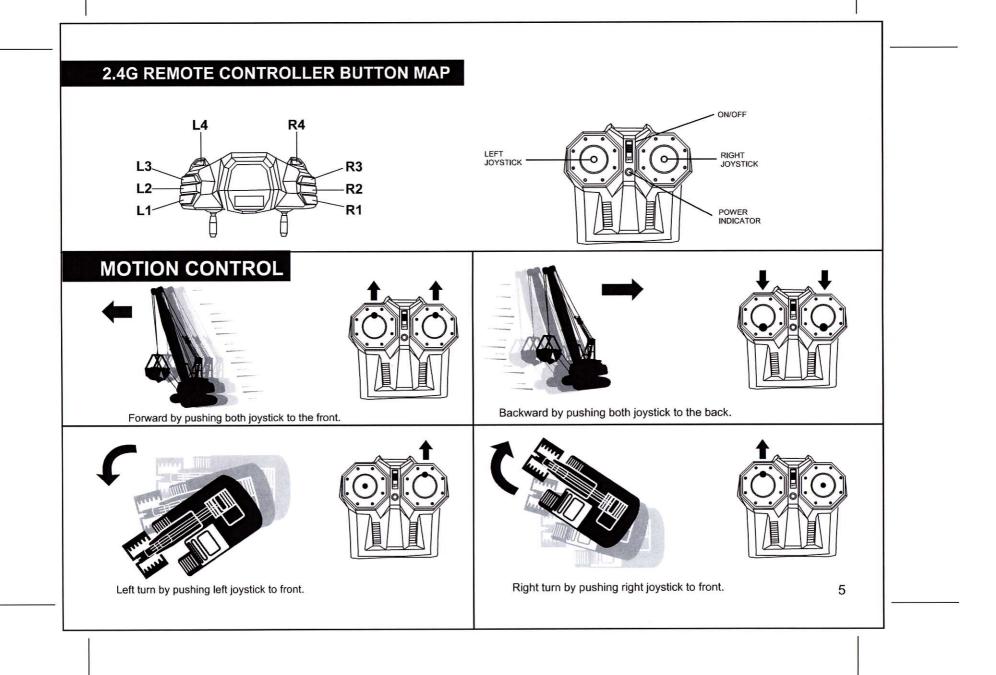

Working platform turn left & right 360 degrees freely.

Body spin 360 degrees freely.

Climb up to 20 degrees.

Individual track control.

2