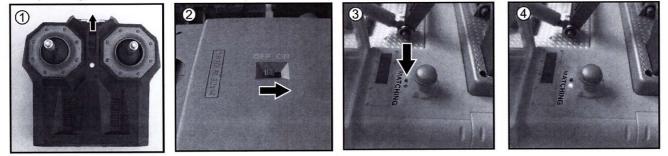

## MATCH THE REMOTE CONTROLLER TO THE CRAWLER CRANE

- 1. Slide remote controller power switch to "ON". LED luminated to Red.
- 2. Slide CRAWLER CRANE power switch to "ON".

4

- 3. Press "MATCHING" button on top deck of CRAWLER CRANE. The LED on side will be flashed for 5 seconds.
- 4. LED stop flashing, the CRAWLER CRANE is already matched with controller and ready to work.