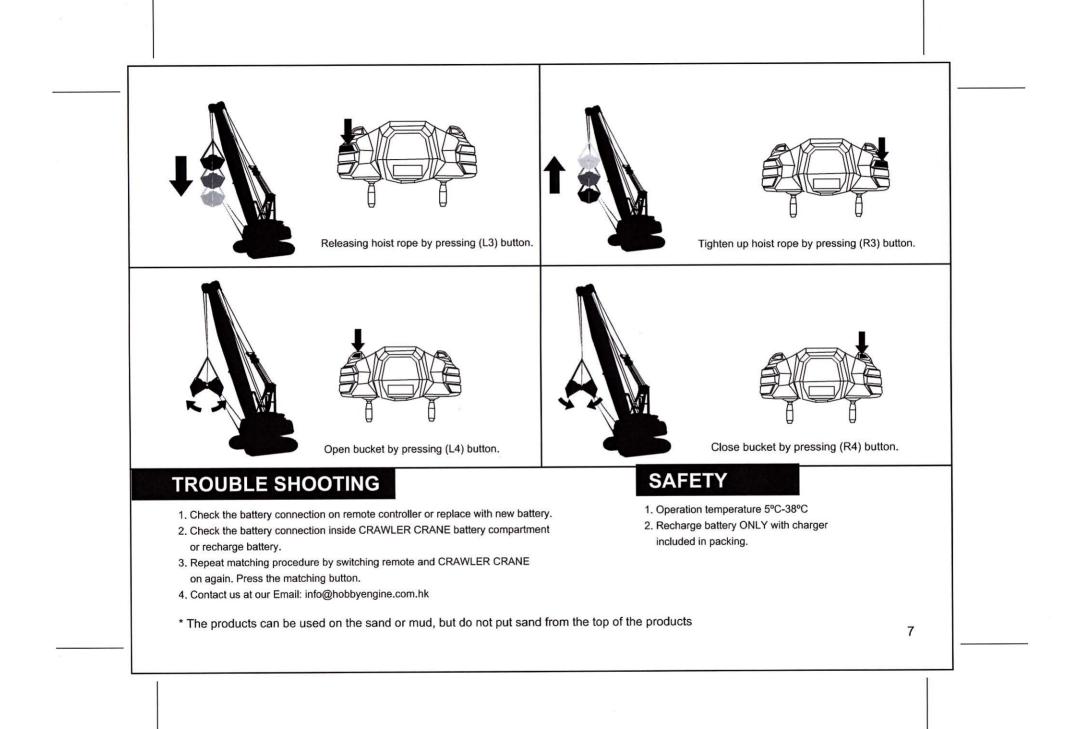

Working platform turn left & right 360 degrees freely.

Body spin 360 degrees freely.

Climb up to 20 degrees.

Individual track control.

2