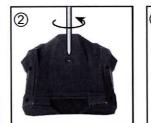

## INSTALL BATTERY TO REMOTE CONTROL

- 1. Turn screw anti-clockwise on battery door to open.
- 2. Install batteries follow polarities crafted inside battery compartment.
- 3. Cover the battery door and tighten the screw clockwise.
- 4. Push the slide switch on front panel to "ON" mark. A Red LED below will be luminate to show installation was activated.