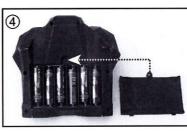

### **INSTALL BATTERY ON CRAWLER CRANE**

- 1. Turn screw anti-clockwise on battery door under CRAWLER CRANE to open.
- 2. Plug with fully charged battery pack on socket in battery compartment.
- 3. Cover the battery door and tighten the screw clockwise.
- 4. Activate CRAWLER CRANE by sliding switch to "ON"