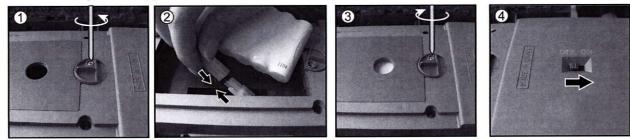

## INSTALL BATTERY TO REMOTE CONTROL

- 1. Turn screw anti-clockwise on battery door to open.
- 2. Install batteries follow polarities crafted inside battery compartment.
- 3. Cover the battery door and tighten the screw clockwise.
- 4. Push the slide switch on front panel to "ON" mark. A Red LED below will be luminate to show installation was activated.

### **INSTALL BATTERY ON CRAWLER CRANE**

- 1. Turn screw anti-clockwise on battery door under CRAWLER CRANE to open.
- 2. Plug with fully charged battery pack on socket in battery compartment.
- 3. Cover the battery door and tighten the screw clockwise.
- 4. Activate CRAWLER CRANE by sliding switch to "ON"