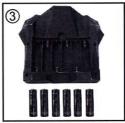

### **INSTALL BATTERY ON CRAWLER CRANE**

- 1. Turn screw anti-clockwise on battery door under CRAWLER CRANE to open.
- 2. Plug with fully charged battery pack on socket in battery compartment.
- 3. Cover the battery door and tighten the screw clockwise.
- 4. Activate CRAWLER CRANE by sliding switch to "ON"