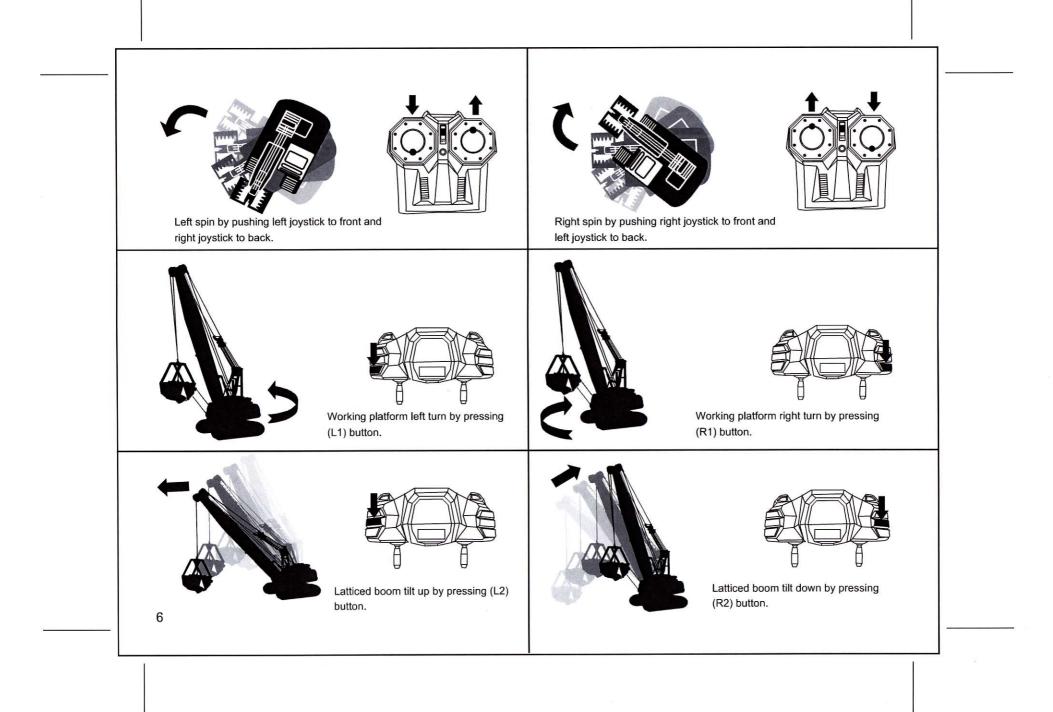

Working platform turn left & right 360 degrees freely.

Body spin 360 degrees freely.

Climb up to 20 degrees.

Individual track control.

2